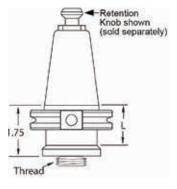

| CAT50 Boring Head Holders |                            |          |      |               |
|---------------------------|----------------------------|----------|------|---------------|
| Taper                     | Fits Boring Head           | Thread   | L    | Part #        |
| CAT50                     | SPI, Kennametal, Criterion | 7/8-20   | 1.50 | RC5BH08751380 |
| CAT50                     | SPI, Kennametal, Criterion | 1 1/2-18 | 1.50 | RC5BH15001380 |